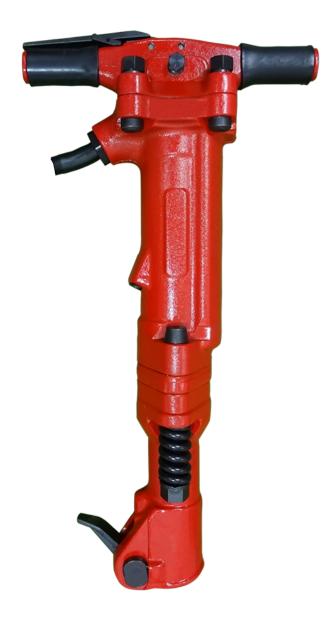

## Where it is used?

- Light to medium construction
- Utility and plant maintenance work such as demolition of floors, pavements and road surface
- Bridge deck jobs

## **Specification**

| Model #               | RMT (TPB) 60 |            |          |
|-----------------------|--------------|------------|----------|
| Weight                | 42 kg        | 93 lb      |          |
| Length                | 725 mm       | 28.5"      |          |
| Air Consumption       | 36.8 l/s     | 78 cfm     |          |
| Blows Per minute      | 1250         |            |          |
| Piston dia            | 66.6 mm      | 2.62"      |          |
| Piston Stroke         | 152 mm       | 5.9"       |          |
| Air inlet (NPT)       | 19 mm        | 3/4"       | 24       |
| Shank size (Standard) | 32 x 152 mm  | 1¼ x 6"    | Jan 2024 |
| Shank size (Optional) | 28 x 152 mm  | 11/8" x 6" | 27       |
| Retainer Type         | Latch        |            |          |